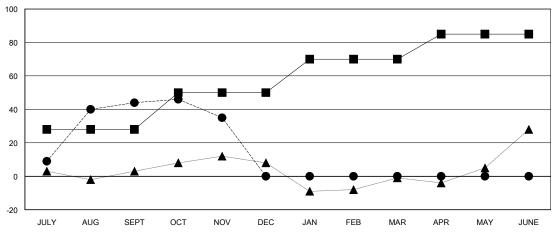

## District 201V5

GMT: LOCATION AUSTRALIA GMT CA

|                       |               |           |                       |               |                        |                         | • • • • • • • • • • • • • • • • • • • •            |
|-----------------------|---------------|-----------|-----------------------|---------------|------------------------|-------------------------|----------------------------------------------------|
| Clubs                 |               |           |                       | Members       |                        |                         |                                                    |
| RESULTS FOR 2023-2024 |               |           | RESULTS FOR 2023-2024 |               |                        |                         |                                                    |
| QUARTER               | NEW CLUB GOAL | NEW CLUBS | DROPPED CLUBS         | QUARTER MEMI  | BER GROWTH NET<br>GOAL | MEMBER GROWTH<br>ACTUAL | DROPPED<br>MEMBERS ACTUAL<br>(including transfers) |
| JULY/AUG/SEPT         | 1             | 1         | 1                     | JULY/AUG/SEPT | 28                     | 79                      | 31                                                 |
| OCT/NOV/DEC           | 0             | 0         | 0                     | OCT/NOV/DEC   | 22                     | 24                      | 30                                                 |
| JAN/FEB/MAR           | 0             | 0         | 0                     | JAN/FEB/MAR   | 20                     | 0                       | 0                                                  |
| APR/MAY/JUNE          | 1             | 0         | 0                     | APR/MAY/JUNE  | 15                     | 0                       | 0                                                  |

## GOALS AND ACTUAL MEMBERS CUMULATIVE

| - 🔳 - | MEMBER | GROWTH | NET | GOAL |
|-------|--------|--------|-----|------|
|       |        |        |     |      |

- ● - MEMBER GROWTH ACTUAL

- ▲ - LAST YEAR MEMBERSHIP ACTUAL