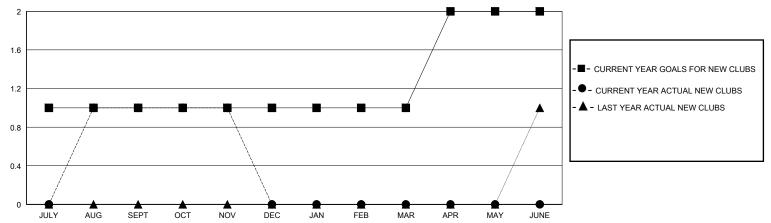

## District 201V5

GMT: LOCATION AUSTRALIA GMT CA

|                       |               |           |                       |               |                        |                         | • • • • • • • • • • • • • • • • • • • •            |
|-----------------------|---------------|-----------|-----------------------|---------------|------------------------|-------------------------|----------------------------------------------------|
| Clubs                 |               |           |                       | Members       |                        |                         |                                                    |
| RESULTS FOR 2023-2024 |               |           | RESULTS FOR 2023-2024 |               |                        |                         |                                                    |
| QUARTER               | NEW CLUB GOAL | NEW CLUBS | DROPPED CLUBS         | QUARTER MEMI  | BER GROWTH NET<br>GOAL | MEMBER GROWTH<br>ACTUAL | DROPPED<br>MEMBERS ACTUAL<br>(including transfers) |
| JULY/AUG/SEPT         | 1             | 1         | 1                     | JULY/AUG/SEPT | 28                     | 79                      | 31                                                 |
| OCT/NOV/DEC           | 0             | 0         | 0                     | OCT/NOV/DEC   | 22                     | 24                      | 30                                                 |
| JAN/FEB/MAR           | 0             | 0         | 0                     | JAN/FEB/MAR   | 20                     | 0                       | 0                                                  |
| APR/MAY/JUNE          | 1             | 0         | 0                     | APR/MAY/JUNE  | 15                     | 0                       | 0                                                  |

## GOALS AND ACTUAL NEW CLUBS CUMULATIVE